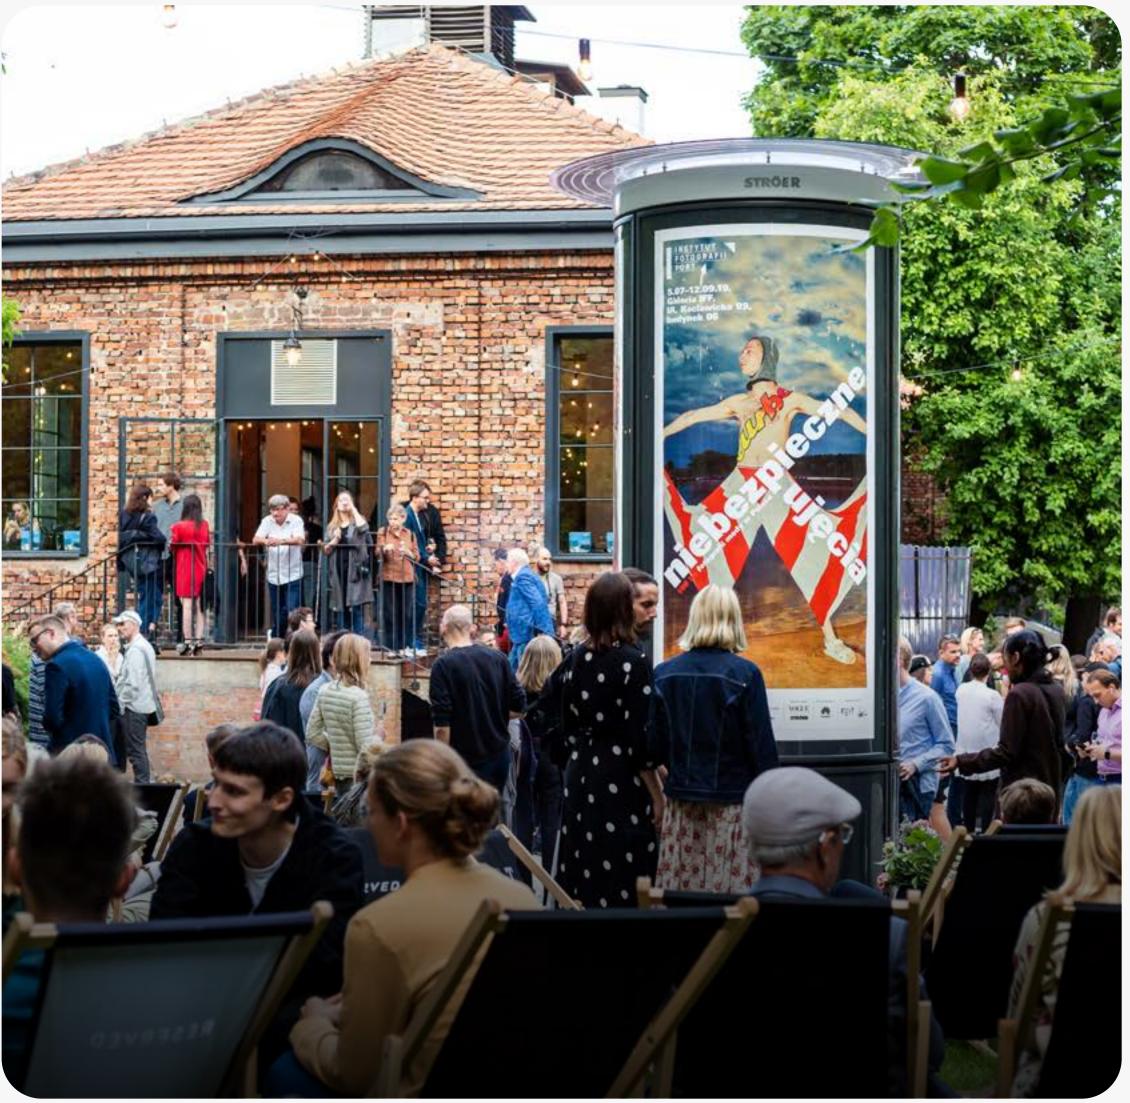

## **Citylight Premium**

#### **DESCRIPTION**

Illuminated posters are the perfect solution for effective advertising both day and night. They ensure maximum visibility and attract attention in all lighting conditions.

**TYPE** 