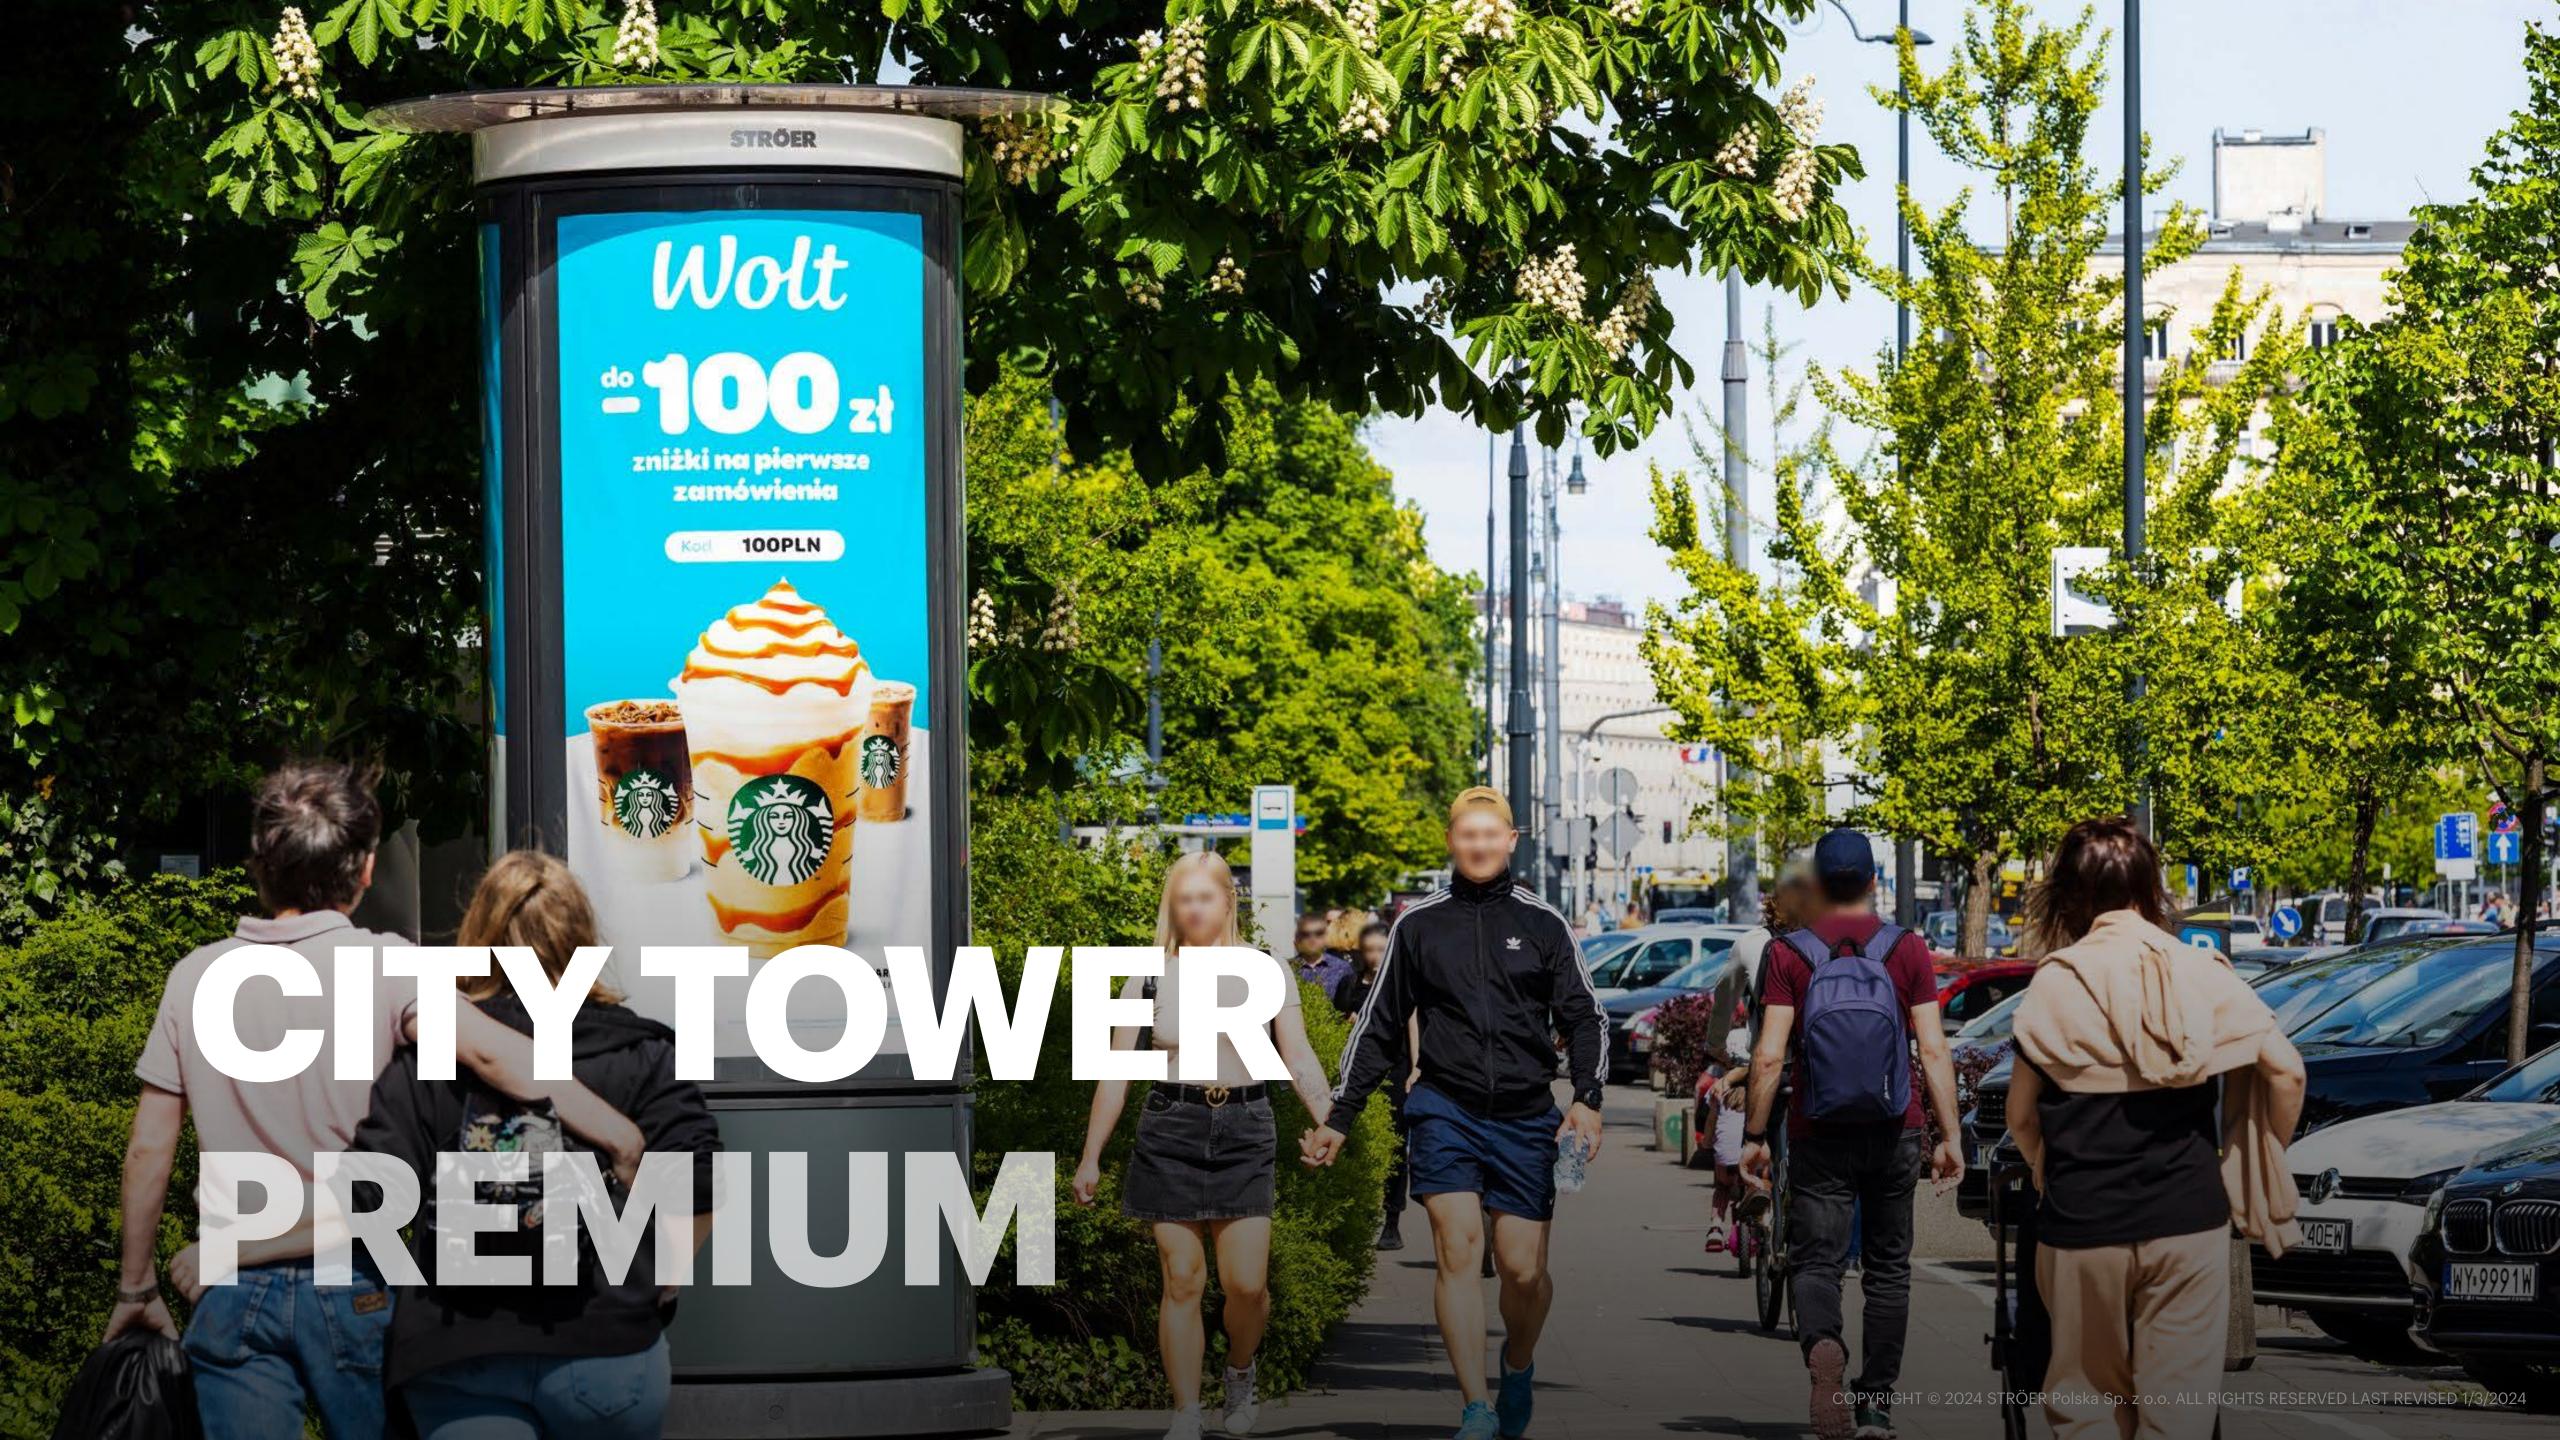

### **City Tower Premium**

### **DESCRIPTION**

City Towers are an excellent choice for promoting advertising campaigns. Placed in strategic locations, they guarantee maximum reach and visibility of the display every day.

TYPE

Static 6 -13 m<sup>2</sup>

PRODUCT AVAILABLE IN CITIES / AGGLOMERATIONS

SIZE

DATA

# **City Tower Premium**