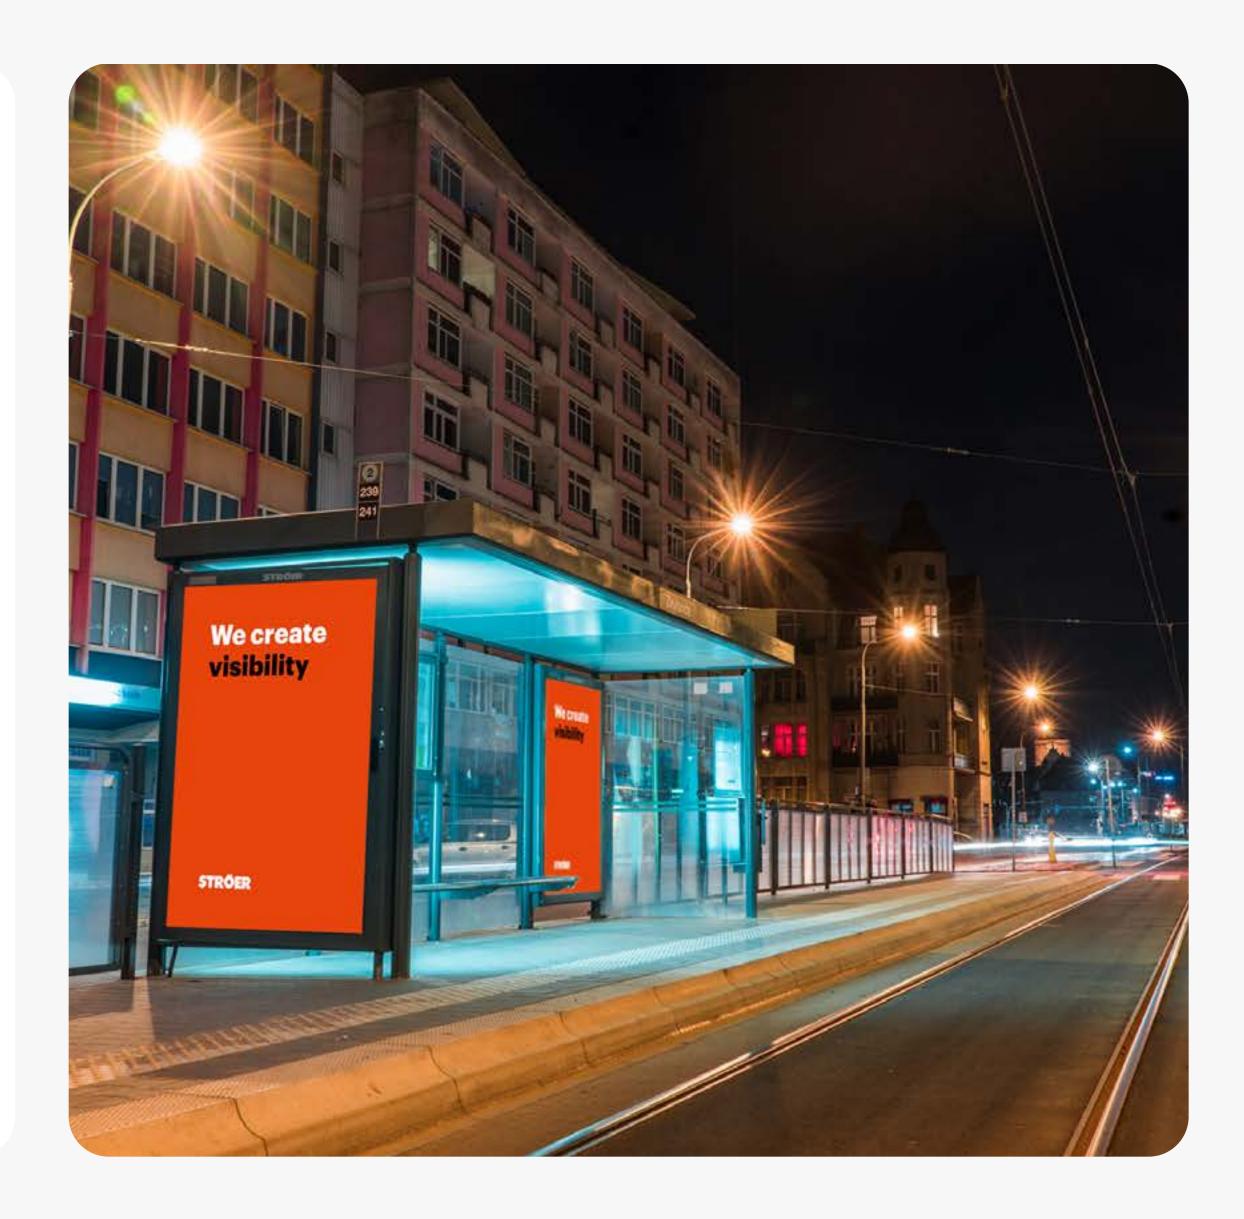

#### **DESCRIPTION**

Advertisements on bus shelters are an effective way to increase brand visibility by showcasing them in high-traffic areas. They effectively reach the local community, providing frequent contact with the audience and potentially influencing their purchasing decisions. Additionally, they allow for creative message presentation at relatively low costs compared to other forms of outdoor advertising.