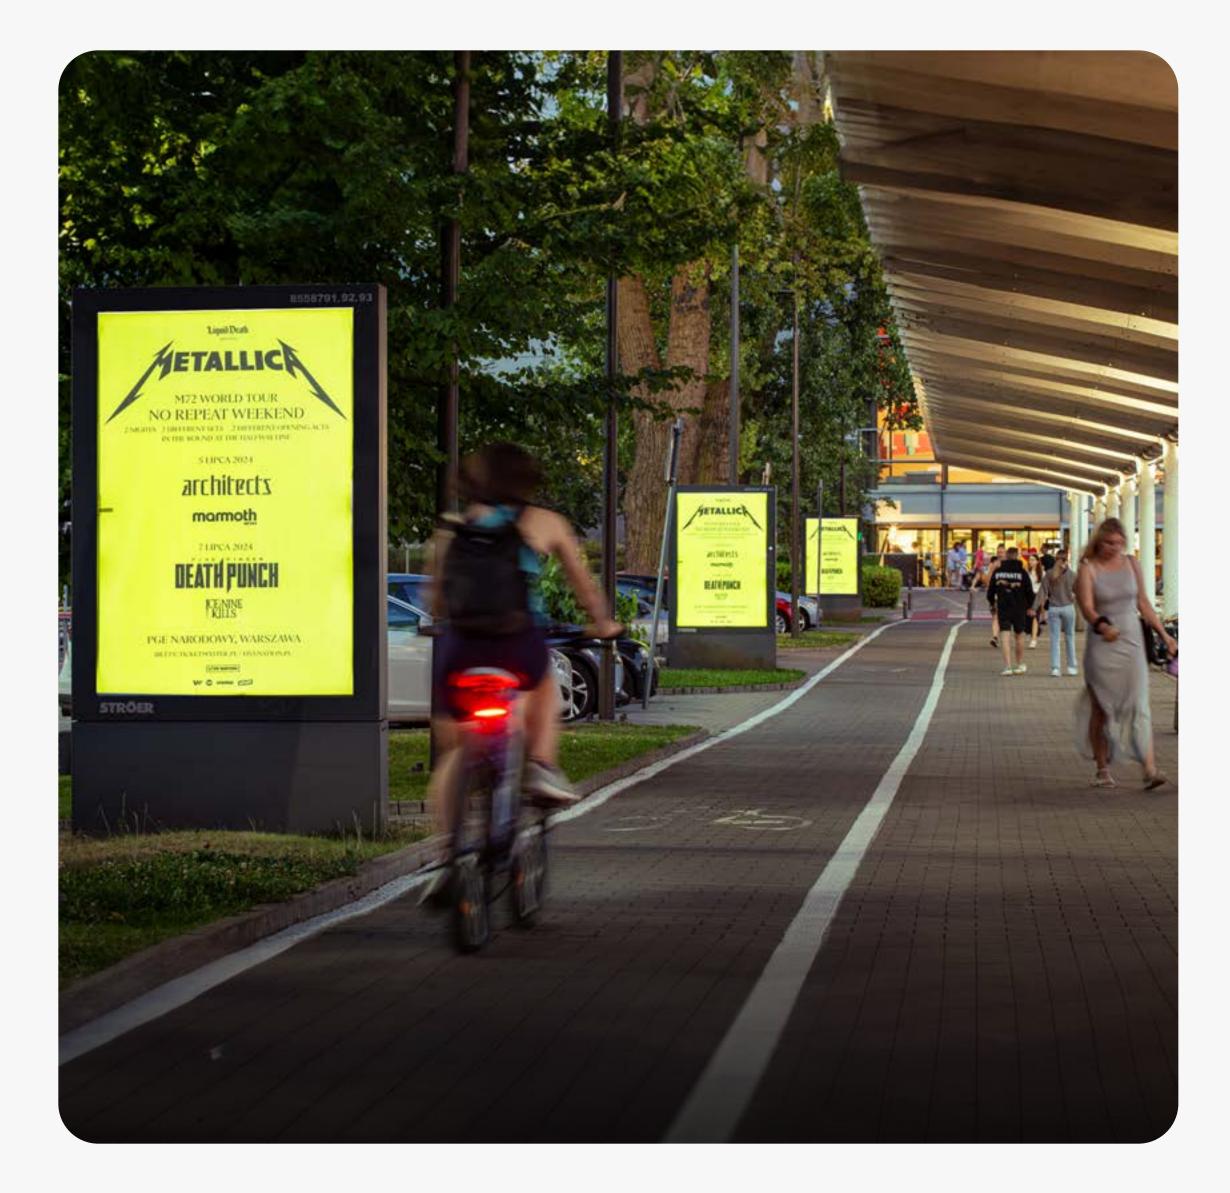

### **City Tower Premium**

### **DESCRIPTION**

City Towers are an excellent choice for promoting advertising campaigns. Placed in strategic locations, they guarantee maximum reach and visibility of the display every day.

TYPE

Static 6 -13 m<sup>2</sup>