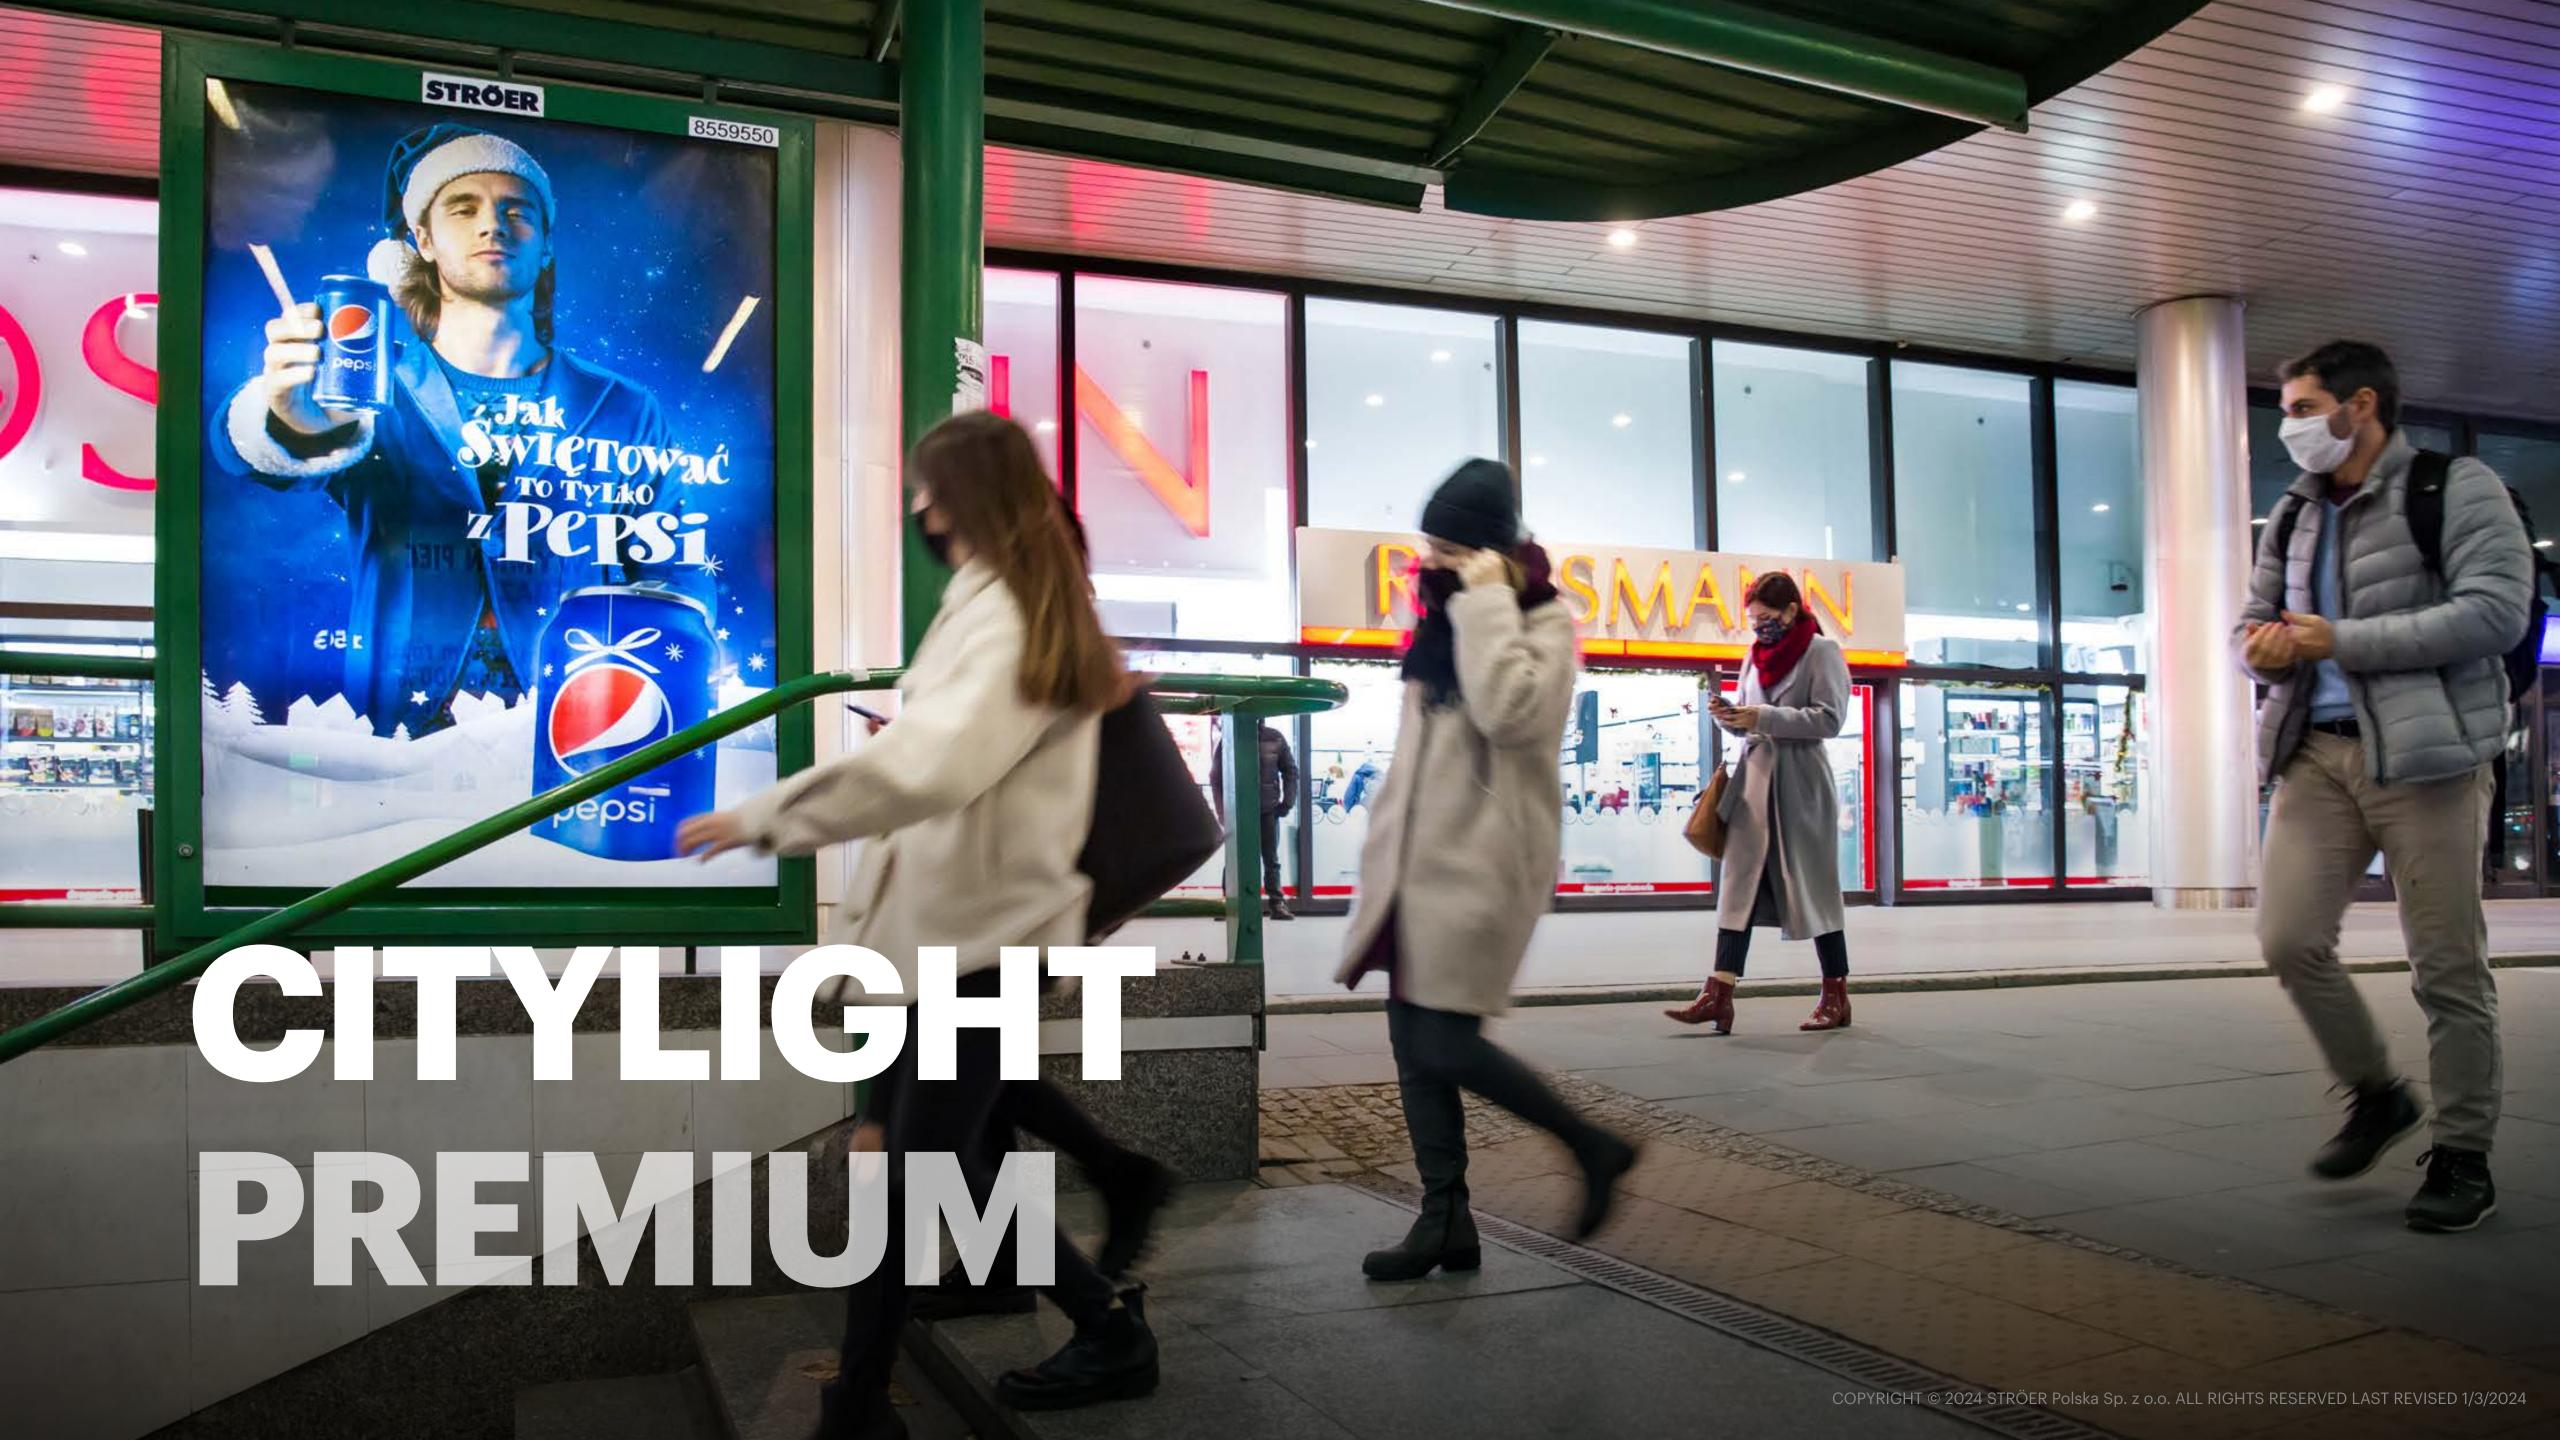

## **Citylight Premium**

#### **DESCRIPTION**

Illuminated posters are the perfect solution for effective advertising both day and night. They ensure maximum visibility and attract attention in all lighting conditions.

**TYPE** 

SIZE

Static

2 m<sup>2</sup>